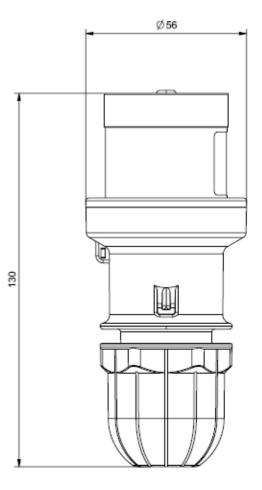

## Datasheet Straight Industrial Power Plug

RS Stock number 724-9079

## Specifications:

| Rated current:              | 16A      |
|-----------------------------|----------|
| Poles:                      | 2P+E     |
| Hour Position:              | 4h       |
| Rated Voltage:              | 100-130V |
| Working Frequency:          | 50Hz     |
| Working Frequency:          | 60Hz     |
| Colour:                     | Yellow   |
| Syntetical Description:     | Plug     |
| Protection Degree:          | IP44     |
| Types of available outlets: | Straight |