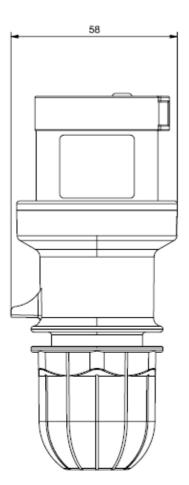

## Datasheet Straight Industrial Power Plug

RS Stock number 724-9079

## Specifications:

| Rated current:              | 16A      |
|-----------------------------|----------|
| Poles:                      | 2P+E     |
| Hour Position:              | 4h       |
| Rated Voltage:              | 100-130V |
| Working Frequency:          | 50Hz     |
| Working Frequency:          | 60Hz     |
| Colour:                     | Yellow   |
| Syntetical Description:     | Plug     |
| Protection Degree:          | IP44     |
| Types of available outlets: | Straight |