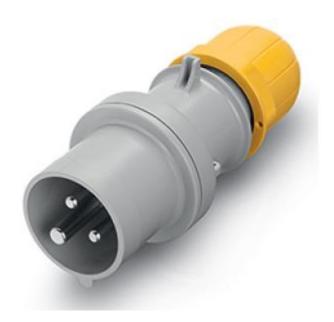

## Datasheet Straight Industrial Power Plug

RS Stock number 724-9079

## Specifications:

| Rated current:              | 16A      |
|-----------------------------|----------|
| Poles:                      | 2P+E     |
| Hour Position:              | 4h       |
| Rated Voltage:              | 100-130V |
| Working Frequency:          | 50Hz     |
| Working Frequency:          | 60Hz     |
| Colour:                     | Yellow   |
| Syntetical Description:     | Plug     |
| Protection Degree:          | IP44     |
| Types of available outlets: | Straight |