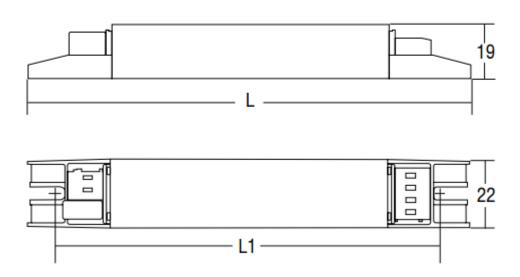

## **Datasheet**

**ENGLISH** 

1 x 14  $\rightarrow$  24 (Fluorescent) W, 18  $\rightarrow$  24 (CFL) W Electronic Lighting Ballast Compact Fluorescent

RS Stock 721-0857

**Dimensions: (mm)** 

RS, Professionally Approved Products, gives you professional quality parts across all products categories. Our range has been testified by engineers as giving comparable quality to that of the leading brands without paying a premium price.