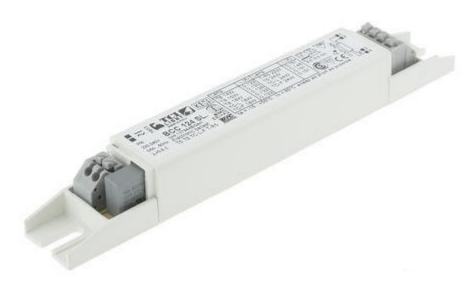

## **Datasheet**

**ENGLISH** 

1 x 14  $\rightarrow$  24 (Fluorescent) W, 18  $\rightarrow$  24 (CFL) W Electronic Lighting Ballast Compact Fluorescent

RS Stock 721-0857

**Dimensions: (mm)** 

RS, Professionally Approved Products, gives you professional quality parts across all products categories. Our range has been testified by engineers as giving comparable quality to that of the leading brands without paying a premium price.