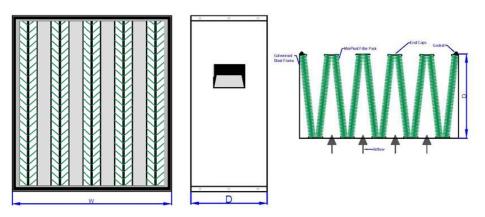

## PRODUCT DESCRIPTION

A Range of HEPA Filters with steel case and minipleated media area for higher capacities.

## TECHNICAL CHARACTERISTICS

MEDIA = Glass fibre paper minipleated SEPARATORS = Hotmelt glue bead SEALANT = Two components cold moulded polyurethane.

FRAME = Galvanised Steel - options wood or stainless steel GASKET = Single Piece PU Foam Gasket (double gasket option)

FACE GUARDS = On request HANDLE = finger grip handles Depths Available 292mm

|              | Rated             | Initial Pressure Drop at Rated Airflow (Pa) |           |           |           |                |               |               |
|--------------|-------------------|---------------------------------------------|-----------|-----------|-----------|----------------|---------------|---------------|
| Model Number | Airflow m³/<br>hr | Grade H11                                   | Grade H12 | Grade H13 | Grade H14 | Height<br>(mm) | Width<br>(mm) | Depth<br>(mm) |
| 730-3110     | 4000              | 140                                         | N/A       | N/A       | N/A       | 610            | 610           | 292           |
| 730-3113     | 4000              | N/A                                         | N/A       | N/A       | 250       | 610            | 610           | 292           |