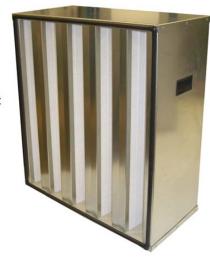

## PRODUCT DESCRIPTION

A Range of HEPA Filters with steel case and minipleated media area for higher capacities.

## TECHNICAL CHARACTERISTICS

MEDIA = Glass fibre paper minipleated SEPARATORS = Hotmelt glue bead SEALANT = Two components cold moulded polyurethane.

FRAME = Galvanised Steel - options wood or stainless steel GASKET = Single Piece PU Foam Gasket (double gasket option)

FACE GUARDS = On request HANDLE = finger grip handles Depths Available 292mm

|              | Rated             | Initial Pressure Drop at Rated Airflow (Pa) |           |           |           |                |               |               |
|--------------|-------------------|---------------------------------------------|-----------|-----------|-----------|----------------|---------------|---------------|
| Model Number | Airflow m³/<br>hr | Grade H11                                   | Grade H12 | Grade H13 | Grade H14 | Height<br>(mm) | Width<br>(mm) | Depth<br>(mm) |
| 730-3110     | 4000              | 140                                         | N/A       | N/A       | N/A       | 610            | 610           | 292           |
| 730-3113     | 4000              | N/A                                         | N/A       | N/A       | 250       | 610            | 610           | 292           |