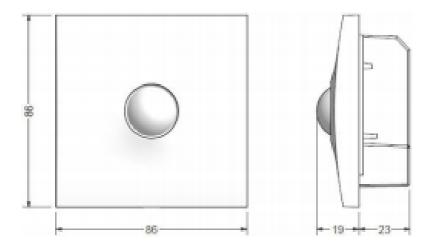

## 10 A PIR Light Switch Motion Sensor Wall, 1 Way, 1 Gang, 240 V ac

**Stock Number: 719-1875** 

The PDS-PRM presence detector switches are designed to provide automatic control of lighting, heating or ventilation loads. They detect movement using a PIR sensor and turn the load on. When an area is no longer occupied the load will switch off after an adjustable time out period.