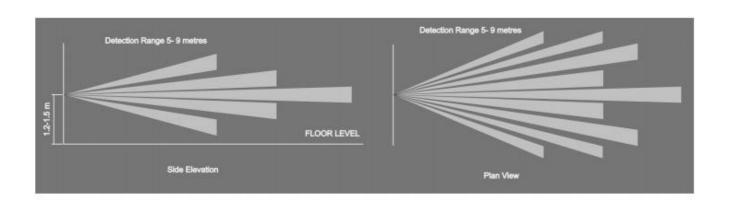

## 10 A PIR Light Switch Motion Sensor Wall, 1 Way, 1 Gang, 240 V ac

**Stock Number: 719-1875** 

The PDS-PRM presence detector switches are designed to provide automatic control of lighting, heating or ventilation loads. They detect movement using a PIR sensor and turn the load on. When an area is no longer occupied the load will switch off after an adjustable time out period.