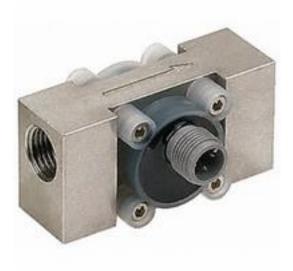

# RS Pro Stainless Steel Liquid Sensor/Switch without Indicator, 0.5 to 15 L/min, 4.5 to 24 V dc

RS Stock No: 511-3971

#### **Product Details**

RS Pro stainless steel liquid sensor/switch without indicator, has a maximum pulse rate of 0.5 to 15 L/min. It takes 4.5 to 24 V dc supply voltage and offers excellent performance for a wide range of process fluids.