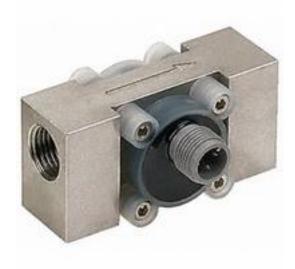

# RS Pro Stainless Steel Liquid Sensor/Switch without Indicator, 0.25 to 6.5 L/min, 4.5 to 24 V dc

RS Stock No: 511-3965

#### **Product Details**

RS Pro stainless steel liquid sensor/switch without indicator, has a maximum pulse rate of 0.25 to 6.5 L/min. It takes 4.5 to 24 V dc supply voltage and offers excellent performance for a wide range of process fluids.