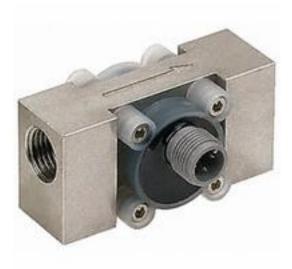

### **Datasheet**

RS Pro 0.12 to 1.5 L/min Flow Controller, M12 Connector, Pulse, 4.5 to 24 V dc

RS Stock No: 511-3959

#### **Product Details**

RS Pro flow controller has a maximum pulse rate of 0.12 to 1.5 L/min. It takes 4.5 to 24 V dc supply voltage to produce a pulse control output. It offers excellent performance for a wide range of process fluids. It includes M12 connector for electrical connections.