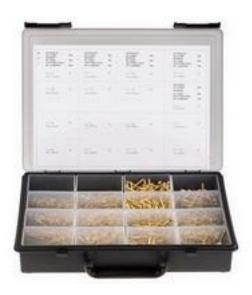

## **Product Details**

RS Pro slotted flat and round head screw kit consist of No.4, 6, 8 and 10 sized screws to perform on a wooden platform. These screws are made of nickel plated brass that offers excellent durability in outdoor applications. These screws are of twin threaded type and are available in various length.

#### **Features and Benefits**

- Kits of countersunk and roundhead screws in various lengths
- Supplied in moulded plastic storage cases
- Screws are of the twin threaded type
- Available with either Slotted or Cross recess heads

#### **Specifications:**

Drive Type Finish Head Shape Material Thread Size Specification Slot Nickel Plated Flat, Round Brass #4, #6, #8, #10 DIN 96