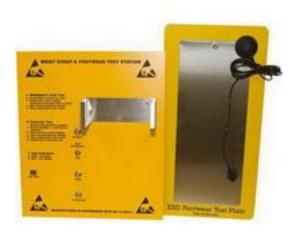

## **RS Pro Wrist & Foot Wall Sign and Bracket**

RS Stock No: 399-5658

### **Product Details**

RS Pro wrist and foot wall sign and bracket is perfect for use in production and test areas. This wall plate equipment measures  $350 \times 300 \times 300$  mm. It includes a terminal size of 7 mm and 10 mm.

#### **Features and Benefits**

- Printed with user instructions
- Size: 350 x 300 x 3mm
- Perfect for production and test areas