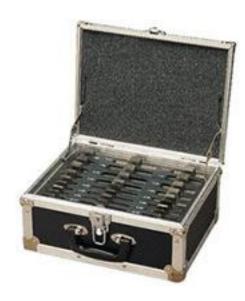

#### **Product Details**

RS Pro shim kit has stainless steel construction for durability. This has exact thickness clearly marked on each shim and comes in a foam lined protected storage case.

#### **Features and Benefits**

- Exact thickness clearly marked on each shim
- Kit containing 20 of shim thickness (0.05, 0.1, 0.2, 0.25, 0.4, 0.5, 0.7 and 1 mm) 10 of shim thickness (2 mm) and sizes  $50 \times 50$  mm,  $75 \times 75$  mm and  $100 \times 100$  mm
- Supplied in a foam lined protected storage case