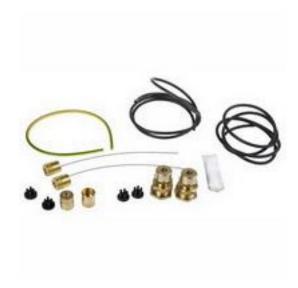

# RS Pro M20 RS Pro ATEX Brass Cable Termination Kit, 4 Cores

RS Stock No: 361-1350

#### **Product Details**

RS Pro M20 cable termination kit contains the parts to terminate both the plain and earth tail version of the chosen size of cable. The cable has 4 cores made of brass. The cable termination kit meets ATEX standards.

### **Specifications:**

| Cable Diameter Range         | Maximum of 7 mm                                                                                      |
|------------------------------|------------------------------------------------------------------------------------------------------|
| Hazardous Area Certification | ATEX                                                                                                 |
| Kit Includes                 | 2 x Locknuts, 2 x Glands, 2 x Earth<br>Tail Pots & Caps, 2 x Plain Pots, Caps<br>Sleeving & Compound |
| Material                     | Brass                                                                                                |
| Maximum Cable Diameter       | 7 mm                                                                                                 |
| Number of Cores              | 4                                                                                                    |
| Number of Pieces             | 8                                                                                                    |
| Thread Size                  | M20                                                                                                  |
|                              |                                                                                                      |