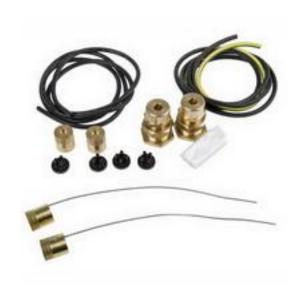

#### **Product Details**

RS Pro M20 cable termination kit contains the parts to terminate both the plain and earth tail version of the chosen size of cable. The cable has 3 cores made of brass. The cable termination kit meets ATEX standards.

#### **Features and Benefits**

- Contains the parts to terminate both the plain and earth tail version of the chosen size of cable
- Made from brass
- Thread size of M20

### **Specifications:**

| Cable Diameter Range         | Maximum of 6.4 mm                                                                                    |
|------------------------------|------------------------------------------------------------------------------------------------------|
| Hazardous Area Certification | ATEX                                                                                                 |
| Kit Includes                 | 2 x Locknuts, 2 x Glands, 2 x Earth<br>Tail Pots & Caps, 2 x Plain Pots, Caps<br>Sleeving & Compound |
| Material                     | Brass                                                                                                |
| Maximum Cable Diameter       | 6.4 mm                                                                                               |
| Number of Cores              | 3                                                                                                    |
| Number of Pieces             | 8                                                                                                    |
| Thread Size                  | M20                                                                                                  |
|                              |                                                                                                      |