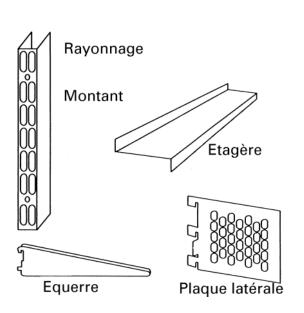

#### **Wall Mounting Shelving**

A versatile modular wall mounted steel shelving system finished in durable white epoxy paint. The shelving is easy to construct, extend or alter with brackets which securely lock into the strong double slotted uprights, which provide shelf adjustment at approximately 30mm increments. Steel 1000mm long shelves in 4 widths are available, alternatively wood or composite shelves may be used. Also available are book end/shelf end supports.

#### Note

231-440 require brackets please see stock no 231-428 and profiles for examples see 230-201, 230-217.

All brackets can be purchased separately.