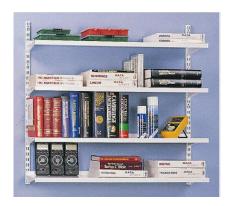

#### **Wall Mounting Shelving**

A versatile modular wall mounted steel shelving system finished in durable white epoxy paint. The shelving is easy to construct, extend or alter with brackets which securely lock into the strong double slotted uprights, which provide shelf adjustment at approximately 30mm increments. Steel 1000mm long shelves in 4 widths are available, alternatively wood or composite shelves may be used. Also available are book end/shelf end supports.