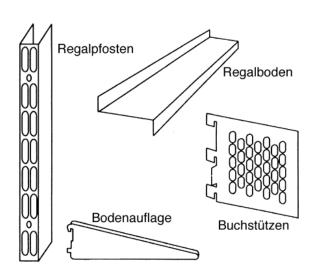

#### **Wall Mounting Shelving**

A versatile modular wall mounted steel shelving system finished in durable white epoxy paint. The shelving is easy to construct, extend or alter with brackets which securely lock into the strong double slotted uprights, which provide shelf adjustment at approximately 30mm increments. Steel 1000mm long shelves in 4 widths are available, alternatively wood or composite shelves may be used. Also available are book end/shelf end supports.

#### Note

231-440 require brackets please see stock no 231-428 and profiles for examples see 230-201, 230-217.

All brackets can be purchased separately.