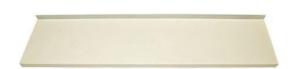

# RS Pro Steel White Modular Shelving Wall Mount Shelf x 1000mm x 370mm

#### **Wall Mounting Shelving**

A versatile modular wall mounted steel shelving system finished in durable white epoxy paint. The shelving is easy to construct, extend or alter with brackets which securely lock into the strong double slotted uprights, which provide shelf adjustment at approximately 30mm increments. Steel 1000mm long shelves in 4 widths are available, alternatively wood or composite shelves may be used. Also available are book end/shelf end supports.