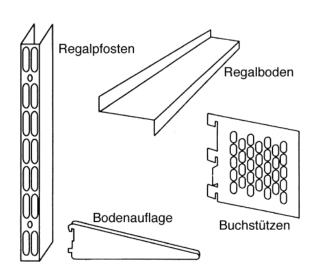

#### **Wall Mounting Shelving**

A versatile modular wall mounted steel shelving system finished in durable white epoxy paint. The shelving is easy to construct, extend or alter with brackets which securely lock into the strong double slotted uprights, which provide shelf adjustment at approximately 30mm increments. Steel 1000mm long shelves in 4 widths are available, alternatively wood or composite shelves may be used. Also available are book end/shelf end supports.

## **Product Details:**

| Maximum loading per bracket |             |
|-----------------------------|-------------|
| Bracket Size                | Weight (kg) |
| 220mm                       | 48          |
| 270mm                       | 40          |
| 320mm                       | 32          |
| 370mm                       | 24          |