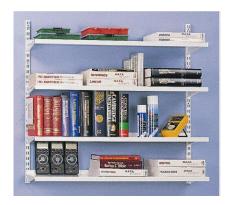

#### **Wall Mounting Shelving**

A versatile modular wall mounted steel shelving system finished in durable white epoxy paint. The shelving is easy to construct, extend or alter with brackets which securely lock into the strong double slotted uprights, which provide shelf adjustment at approximately 30mm increments. Steel 1000mm long shelves in 4 widths are available, alternatively wood or composite shelves may be used. Also available are book end/shelf end supports.