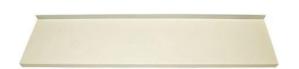

# RS Pro Steel White Modular Shelving Wall Mount Shelf x 1000mm x 320mm

# Product Details Shelf

#### **Wall Mounting Shelving**

A versatile modular wall mounted steel shelving system finished in durable white epoxy paint. The shelving is easy to construct, extend or alter with brackets which securely lock into the strong double slotted uprights, which provide shelf adjustment at approximately 30mm increments. Steel 1000mm long shelves in 4 widths are available, alternatively wood or composite shelves may be used. Also available are book end/shelf end supports.

## Specifications:

| System         | Modular Shelving |
|----------------|------------------|
| Component Type | Wall Mount Shelf |
| Width          | 1000mm           |
| Depth          | 320mm            |
| Material       | Steel            |
| Colour         | White            |