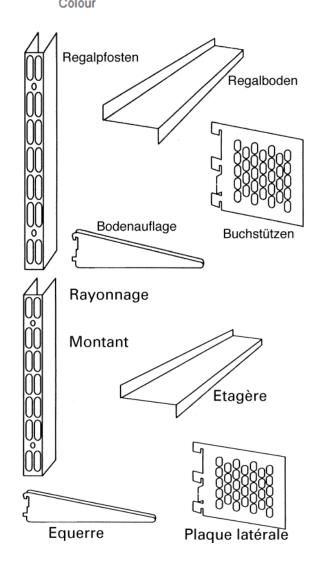

#### **Wall Mounting Shelving**

A versatile modular wall mounted steel shelving system finished in durable white epoxy paint. The shelving is easy to construct, extend or alter with brackets which securely lock into the strong double slotted uprights, which provide shelf adjustment at approximately 30mm increments. Steel 1000mm long shelves in 4 widths are available, alternatively wood or composite shelves may be used. Also available are book end/shelf end supports.