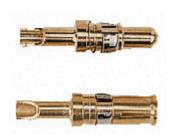

## Female Solder D-Sub Connector Power Contact

RS Stock number 251-526

## **Specifications:**

-Current at AMB. 5.5 A at 20° / 4 A at 70°

−Contact resistance ≤15m $\Omega$  according to DIN 41640 Teil 4 test 2a −Insulation resistance ≥10 M $\Omega$  according to DIN 41640 teil 7 test 3a

-Material insulator Polyester UL94V0
-Material contacts Copper alloy

-Finishing contact surface Gold over nickel Lead Free

-Finishing termination Lead-Free

-Schock ≤30mΩ according to DIN 41640 Teil 14 test 6c -Vibration -class 1 10-2000Hz/20g according to DIN 41640 Teil 15