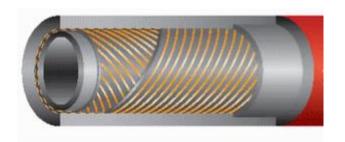

## 30m Long Red Rubber Hose, Applications Hot Water, Saturated Steam, 13mm Inner Diam.

RS Stock number 486-647

Reinforcement: Helix Wire

Inside : EPDM Colour : Black
Outside : EPDM Colour : Red

Standards: BS 5342 Type 2 A