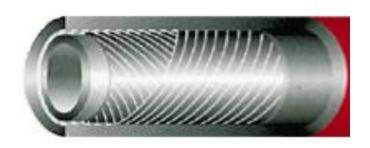

## 25m Long Red Rubber Hose, Applications Acetylene Gas, 6.3mm Inner Diam.

RS Stock number 486-518

Reinforcement: Ester

Inside : SBR Colour : Black
Outside : EPDM Colour : Red

Standards: EN 559: 2003

| Data        |              |                  |                |             |        |
|-------------|--------------|------------------|----------------|-------------|--------|
| Inside dia. | Outside dia. | Working Pressure | Burst Pressure | Bend Radius | Weight |
| mm          | mm           | BAR              | BAR            | mm          | g/m    |
| 6.3         | 13.3         | 20               | 60             | 63          | 146    |
| 8.0         | 14.6         | 20               | 60             | 80          | 172    |
| 10.0        | 17.0         | 20               | 60             | 100         | 203    |
| 12.5        | 19.4         | 20               | 60             | 125         | 257    |
| 20.0        | 27.2         | 20               | 60             | 200         | 399    |