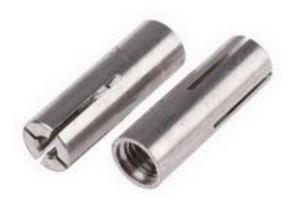

# RS Pro Stainless Steel Drop-In Anchor M8, fixing hole diameter 10mm, length 30mm

RS Stock No: 622-2177

#### **Product Details**

RS Pro stainless steel drop-in anchor with M8 threading size, is compatible with concrete with a compressive strength greater than 20 N/mm2. This anchor measures 30 mm long and is suitable for 10 mm fixing hole diameter.