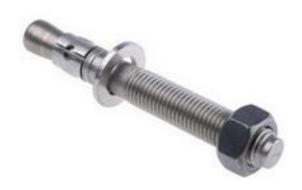

# RS Pro Stainless Steel Bolt Anchor M16, fixing hole diameter 16mm, length 130mm

RS Stock No: 622-2010

#### **Product Details**

RS Pro captive stud bolt anchor made of A4-316 grade stainless steel resist corrosion. This bolt anchor is suitable for use in concrete with a compressive strength greater than 20 N/mm2. The bolt anchor measures 130 mm long with M16 threading that is suitable for 16 mm fixing hole diameter.

#### **Features and Benefits**

- Captive stud through bolt anchor
- A4-316 grade stainless steel construction
- Suitable for use in concrete over 20N/mm2
- Fixing hole diameter of 16 mm
- 130 mm length