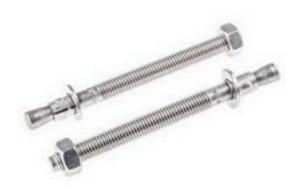

# RS Pro Stainless Steel Masonry Fixing M12, fixing hole diameter 12mm, length 145mm

RS Stock No: 622-2004

#### **Product Details**

RS Pro masonry fixing captive stud bolt anchor is made of A4-316 grade stainless steel for corrosion resistance. This bolt anchor is suitable for use in concrete with a compressive strength greater than 20 N/mm2. The anchor measures 145 mm long with M12 threading that is suitable for 12 mm fixing hole diameter.

#### **Features and Benefits**

- Captive Stud Through Bolt Anchor
- A4-316 grade stainless steel construction
- Suitable for use in concrete over 20N/mm2
- Fixing hole diameter of 12 mm
- 145 mm long