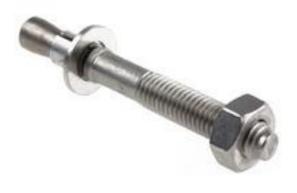

## RS Pro Stainless Steel Bolt Anchor M10, fixing hole diameter 10mm, length 85mm RS Stock No: 622-1966

### **Product Details**

RS Pro captive stud bolt anchor made of A4-316 grade stainless steel resist corrosion. This bolt anchor is suitable for use in concrete with a compressive strength greater than 20 N/mm2. The bolt anchor measures 85 mm long with M10 threading that is suitable for 10 mm fixing hole diameter.

#### **Features and Benefits**

- Captive stud through bolt anchor
- A4-316 grade stainless steel construction
- Suitable for use in concrete over 20N/mm2
- 10 mm fixing hole diameter
- 85 mm long