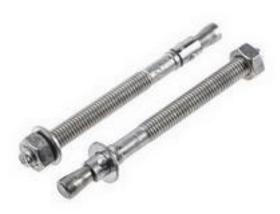

# RS Pro Stainless Steel Bolt Anchor M8, fixing hole diameter 8mm, length 95mm

RS Stock No: **622-1950** 

#### **Product Details**

RS Pro captive stud bolt anchor made of A4-316 grade stainless steel resist corrosion. This bolt anchor is suitable for use in concrete with a compressive strength greater than 20 N/mm2. The bolt anchor measures 95 mm long with M8 threading that is suitable for 8 mm fixing hole diameter.

#### **Features and Benefits**

- Captive stud through bolt anchor
- A4-316 grade stainless steel construction
- Suitable for use in concrete over 20N/mm2
- 8 mm fixing hole diameter
- 95 mm long