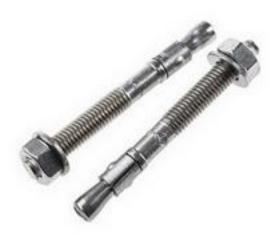

# RS Pro Stainless Steel Bolt Anchor M8, fixing hole diameter 8mm, length 75mm

RS Stock No: 622-1944

#### **Product Details**

RS Pro captive stud bolt anchor made of A4-316 grade stainless steel resist corrosion. This bolt anchor is suitable for use in concrete with a compressive strength greater than 20 N/mm2. The bolt anchor measures 75 mm long with M8 threading that is suitable for 8 mm fixing hole diameter.

#### **Features and Benefits**

- Captive stud through bolt anchor
- A4-316 grade stainless steel construction
- Suitable for use in concrete over 20N/mm2
- 8 mm fixing hole diameter
- 75 mm long