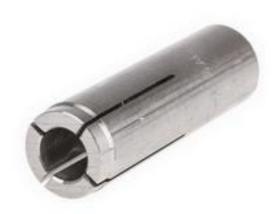

# RS Pro Stainless Steel Drop-In Anchor M16, fixing hole diameter 16mm, length 65mm

RS Stock No: 622-1758

#### **Product Details**

RS Pro stainless steel drop-in anchor with M16 threading size, is compatible with concrete with a compressive strength greater than 20 N/mm2. This anchor measures 65 mm long and is suitable for 16 mm fixing hole diameter.

#### **Features and Benefits**

- A deformation controlled anchor system
- Suitable for use in concrete
- Compressive strength greater than 20N/mm2
- Fixing hole diameter of 16 mm
- 65 mm long