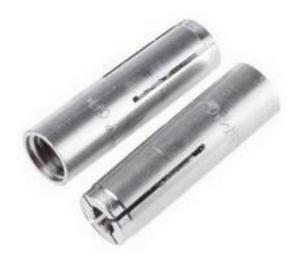

# RS Pro Stainless Steel Drop-In Anchor M10, fixing hole diameter 12mm, length 40mm

RS Stock No: 622-1720

#### **Product Details**

RS Pro stainless steel drop-in anchor with M10 threading size, is compatible with concrete with a compressive strength greater than 20 N/mm2. This anchor measures 40 mm long and is suitable for 12 mm fixing hole diameter.