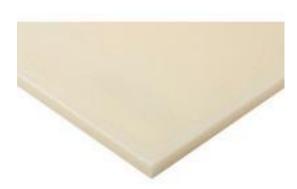

### RS Pro Natural Nylon Sheet, 500mm x 500mm x 60mm

RS Stock No: 514-556

#### **Product Details**

RS Pro cast nylon 6 sheet in natural colour, measures,  $500 \times 500 \times 60$  mm and is free of internal stresses. It possess high tensile and impact strength for added durability. This sheet offers high resistance to chemical, acid, alkali and for abrasion wear. The sheet is suitable for all bearing, bush and gear applications.

#### **Features and Benefits**

- Natural colour cast nylon 6
- Free of internal stresses
- · High tensile and impact strength
- Chemical, acid and alkali resistant
- High abrasion resistance
- Low finished component count
- · Suitable for all bearing, bush and gear applications
- · Comes in natural colour