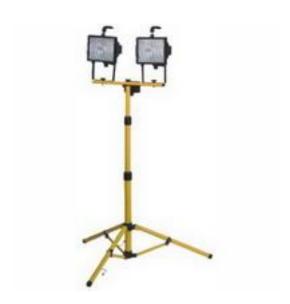

# RS Pro Portable Floodlight R7S Halogen 400 W 220 to 240 V

RS Stock No: 791-8267

#### **Product Details**

RS Pro R7S halogen floodlight is a portable enclosed floodlight for temporary site use, accepting 400 W linear tungsten-halogen lamps. It comes with 2-stage extending pole and fold up legs to increase height or assist stability.

#### **Features and Benefits**

- 2-stage extending pole and fold up legs
- Legs lock out in two positions to increase height or assist stability
- Wire storage on pole
- Halogen lamps supplied