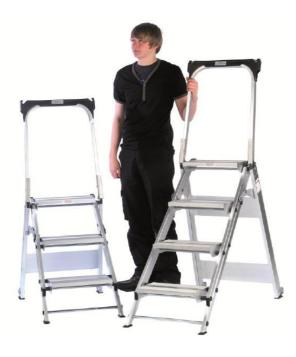

## **EASY SLOPE FOLDING LEADER STEPS**

RS Stock number 789-8517

This range of sturdy aluminium folding steps is ideal for use in offices, storerooms, warehouses etc.
GS Approved – the recognised European standard.
Large serrated aluminium treads (360W x 205D mm)
High handrail offers increased safety during use.
Tilt & Pull wheels for easy movement without lifting.
Easy Slope incline - Folded size: only 120mm deep.

| No. of<br>Treads | Platform<br>Height | Overall Size – In Use<br>H x W x D mm | Overall Height<br>when folded mm | Weight<br>kg | Model  |
|------------------|--------------------|---------------------------------------|----------------------------------|--------------|--------|
|                  | mm                 |                                       |                                  |              |        |
| 2                | 440                | 850 x 520 x 545                       | 790                              | 6.5          | AFGS2Z |
| 3                | 660                | 1240 x 550 x 830                      | 1060                             | 9            | AFGS3Z |
| 4                | 880                | 1440 x 580 x 1110                     | 1360                             | 11           | AFGS4Z |