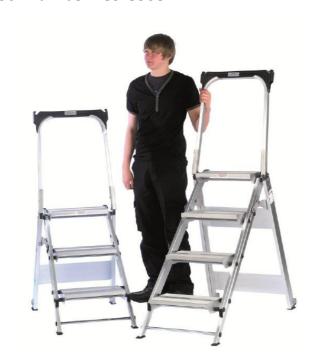

## **EASY SLOPE FOLDING LEADER STEPS**

RS Stock number 789-8508

This range of sturdy aluminium folding steps is ideal for use in offices, storerooms, warehouses etc.

GS Approved – the recognised European standard.

Large serrated aluminium treads (360W x 205D mm)

High handrail offers increased safety during use.

Tilt & Pull wheels for easy movement without lifting.

Easy Slope incline - Folded size: only 120mm deep.

| No. of | Platform | Overall Size – In Use | Overall Height | Weight | Model  |
|--------|----------|-----------------------|----------------|--------|--------|
| Treads | Height   | H x W x D mm          | when folded mm | kg     |        |
|        | mm       |                       |                |        |        |
| 2      | 440      | 850 x 520 x 545       | 790            | 6.5    | AFGS2Z |
| 3      | 660      | 1240 x 550 x 830      | 1060           | 9      | AFGS3Z |
| 4      | 880      | 1440 x 580 x 1110     | 1360           | 11     | AFGS4Z |