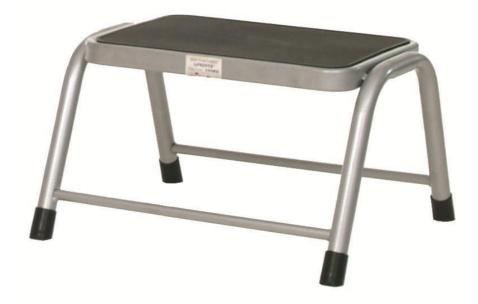

## **STEEL STEP UP**

RS Stock number 789-8488

150kg load capacity

These nestable steps are constructed from tubular steel & come complete with non-slip rubber feet. The one step has a ribbed rubber mat platform & the two step has a diamond rubber mat platform. Comply to EN-14183 Standard.

| No. of steps | Platform<br>Height<br>mm | Overall Size<br>W x D mm | Weight<br>Kg | Model  |
|--------------|--------------------------|--------------------------|--------------|--------|
| 1            | 255                      | 440 X 385                | 2.2          | HJS01Z |
| 2            | 375                      | 445 X 555                | 3.5          | HJS02Z |