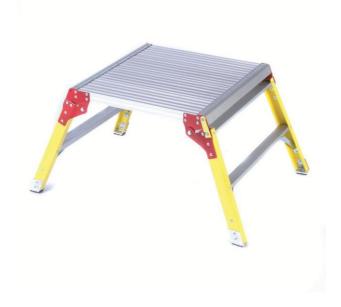

## LARGE ALUMINIUM PLATFORM With Glass Fibre legs

RS Stock number 789-8485

## Comply to EN-131 standard.

Ideal for compact storage & transportation as the unit is Lightweight & the legs fold neatly underneath the platform. The large serrated platform gives an anti-slip work surface.

| No. of<br>Steps | Platform<br>Height<br>mm | Platform Size<br>L x W mm | Folded Size<br>L x W x H<br>mm | Weight<br>Kg | Model  |
|-----------------|--------------------------|---------------------------|--------------------------------|--------------|--------|
| 2               | 470                      | 610 x 610                 | 700 x 610 x 210                | 8            | APJ03Z |