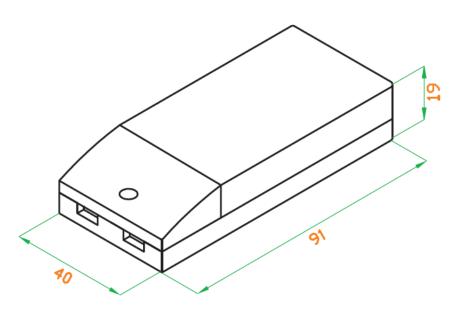

#### Dimensions Chart(mm)

# CE

| Model No.                    | ELED-18-350T                                  | ELED-18-500T | ELED-18-700T | ELED-18-12T | ELED-18-24T |
|------------------------------|-----------------------------------------------|--------------|--------------|-------------|-------------|
| Input Voltage Range          | 220-240VAC                                    |              |              |             |             |
| AC Frequency                 | 50-60Hz                                       |              |              |             |             |
| Output Mode                  | Constant Current Constant Voltage             |              |              |             | int Voltage |
| Output Current               | 350mA                                         | 500mA        | 700mA        | 0-1.2A      | 0-0.6A      |
| Output Voltage               | 27-45V                                        | 20-36V       | 15-24V       | 12V         | 24V         |
| Output Power                 | 18W Max                                       |              |              |             |             |
| Power Factor                 | >0.95                                         |              |              |             |             |
| Efficiency                   | >80%                                          |              |              |             |             |
| <b>Operating Temperature</b> | -30°C-+45°C                                   |              |              |             |             |
| <b>Relative Humidity</b>     | 5-95%                                         |              |              |             |             |
| Isolation Voltage            | In/ Out 3000VAC                               |              |              |             |             |
| Vibration                    | 5-55Hz/ 2g, 30minutes                         |              |              |             |             |
| EMI                          | EN55015 Class B                               |              |              |             |             |
| Safety                       | EN61347-1, EN61347-2-13                       |              |              |             |             |
| Electromagnetic              | EN61547, EN55024, EN61000-4-2, 3, 4, 6, 8, 11 |              |              |             |             |
| Immunity                     |                                               |              |              |             |             |
| Harmonic Current             | EN61000-3-2, EN61000-3-3                      |              |              |             |             |
| Emissions                    |                                               |              |              |             |             |
| Dimensions (mm)              | 91x 40x 19                                    |              |              |             |             |