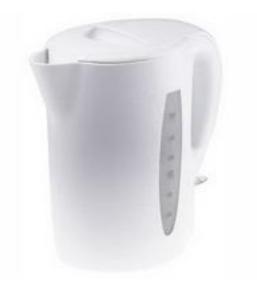

#### **Product Details**

RS Pro cordless kettle and water boiler in white colour, has a capacity of 1.7 L. This reliable and practical 2.2 kW kettle features dual water level indicators, auto cut-off and a removable washable filter for easy cleaning.

#### **Features and Benefits**

- 1.7 L capacity
- Cordless
- Boil dry protection
- Dual water level indicators
- Removable filter for easy cleaning
- Auto cut-off