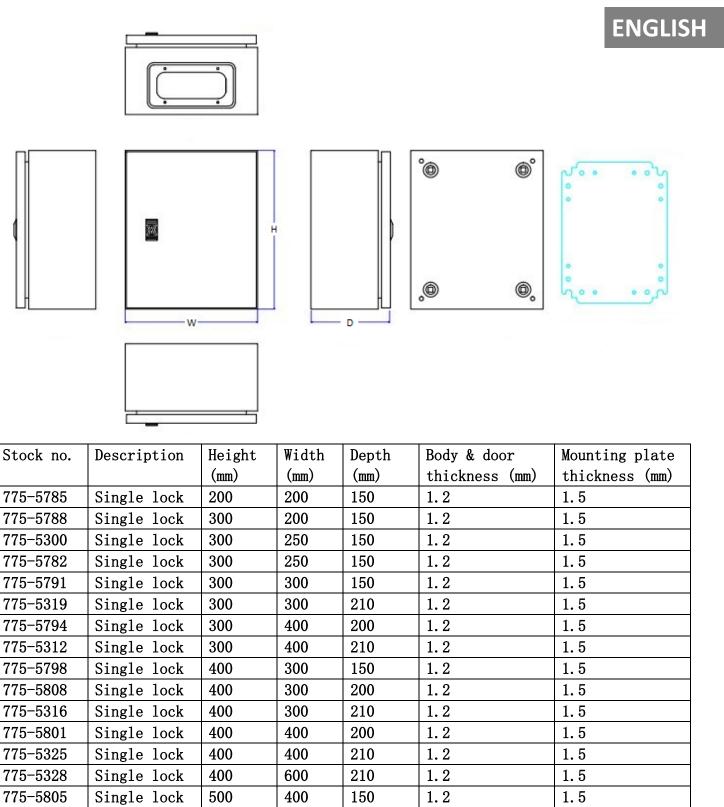

Color: RAL7032

Protection degree: IP66

Against mechanical impacts: IK10

Thickness: enclosure & door 1.2mm or 1.5mm sheet steel

Mounting plate: zinc-coated steel 1.5mm or 2.0mm

775-5814

775-5322

775-5331

775-5334

Single lock

Single lock

Single lock

Single lock

500

500

500

500

RS, Professionally Approved Products, gives you professional quality parts across all products categories. Our range has been testified by engineers as giving comparable quality to that of the leading brands without paying a premium price.

200

210

210

300

1.2

1.2

1.2

1.2

1.5

1.5

1.5

1.5

400

400

500

500