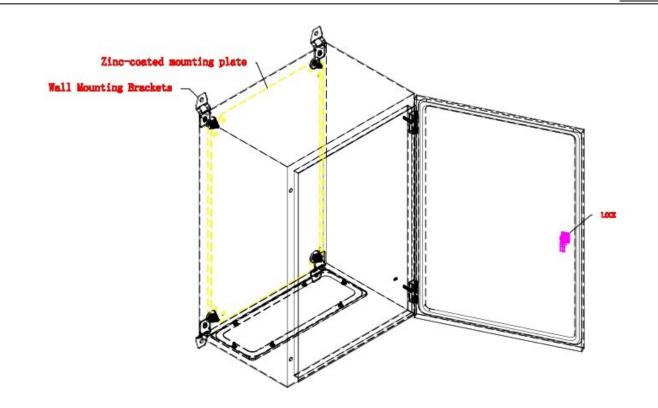

**Supply Includes:** Enclosure and door mounting plate, single locking system, gland plate, sealing gasket and fixing accessories.

Standard Configuration: Paint finish epoxy polyester powder coating textured finish