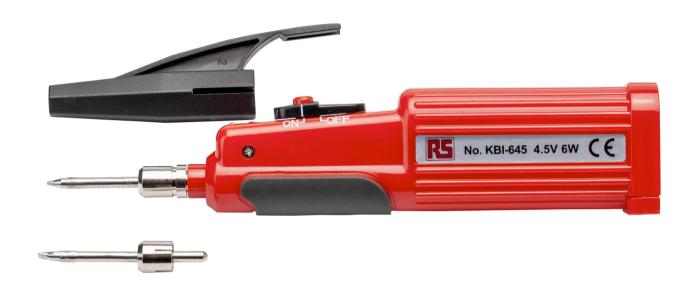

# KBI-645 Battery soldering iron

A compact, 6W/4.5V battery operated soldering iron is ideal as a portable soldering iron. Features new convenient concept of using AA batteries. New stylish design uses (requires 3xAA batteries).

Features include, ON/OFF switch and indicator light, Safety cap, and a tip changer included in the set.

#### specification

| Model   | Power | Voltage | Tip Size<br>( Ø mm ) | Tip Temp<br>(°C) |
|---------|-------|---------|----------------------|------------------|
| KBI-645 | 6W    | 4.5V    | -                    | 450              |