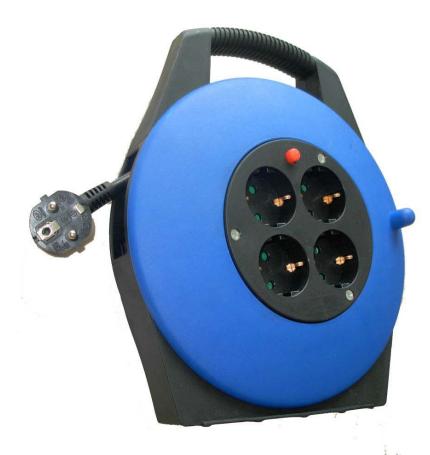

# Data Sheet Cable Reel

10 Meter Cord 3G 1.0mm<sup>2</sup> German Type

RS Stock No. 768-4444

### **Special Feature:**

Cable reel semi-enclosed German Type 4 way DIN49440-1 socket outlet 1 non-rewirable plug, 16A, 250V~ DIN49441-R2 10m cord, H05VV-F 3G1.0mm<sup>2</sup> 1 Thermal cut-out, 16(6A), 250Vac 1000 cycle, single pole Category D With shutter Outer Dia: ф230mm