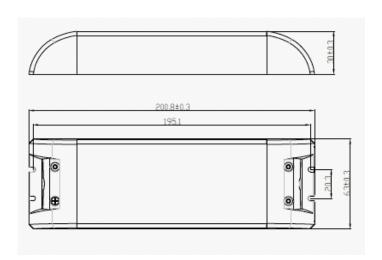

## Mechanical specification

| Part number | Voltage | Load  | Max Output<br>Current | PF  | LxWxH            |
|-------------|---------|-------|-----------------------|-----|------------------|
| 764-7173    | 12      | 0-75W | 6.25A                 | 0.9 | 200 x 63 x 30 mm |
| 764-7176    | 24      | 0-75W | 3.12A                 |     |                  |