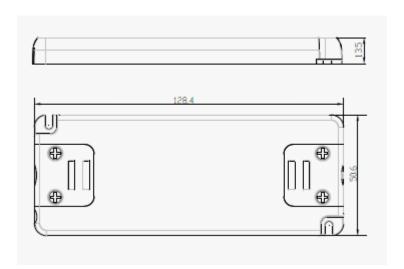

## Datasheet ECP15 series Constant Voltage Led Power Supply

**ENGLISH** 



## **Features**

• Input Voltage: 200 – 240Vac

Output Power: 15W

Compact and light-weight plastic case
Working Temperature: -20C to +45C

Protections: short circuit/overload/overheat

1 year warranty



| Part<br>number | Voltage | Load  | Max Output<br>Current | PF   | LxWxH            |
|----------------|---------|-------|-----------------------|------|------------------|
| 764-7151       | 12      | 0-15W | 1.25A                 | >0.5 | 123 x 45 x 20 mm |
| 764-7154       | 24      | 0-15W | 0.625A                |      |                  |

## Mechanical specification

## Designed to meet Safety:

EN61347-1 EN61347-2-13 EMI to EN55015 EMS to: EN61000-3-2 EN61000-3-3 EN61547



RS, Professionally Approved Products, gives you professional quality parts across all products categories. Our range has been testified by engineers as giving comparable quality to that of the leading brands without paying a premium price.