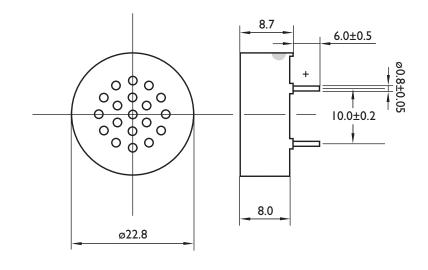

## **Features**

■ ROHS compliant

- Enclosed in pre-moulded case
- PCB mountable speaker

All data at 25°C unless otherwise specified

**Dimensions** Unit: mm Tolerance: ±0.5mm