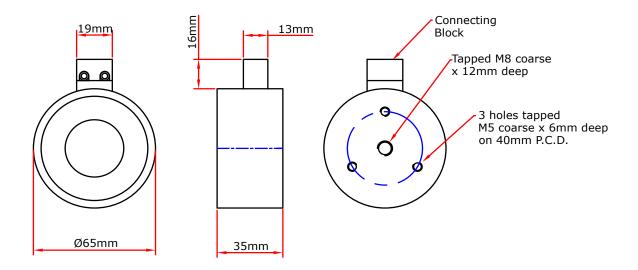

ENGLISH

### **Datasheet**

# **RS Pro Armature Plate For Electro Magnets**

RS Stock No: 739-3217



### **Product Details**

RS Pro armature plate is a basic plated steel disc, designed to complement the RS energise to release and energise to hold magnets. It is suitable for use with electro magnets.

#### **Features and Benefits**

- Basic plated steel discs, designed to complement the RS Energise to Release and Energise to Hold magnets
- Armature plate type
- Suitable for use with electro magnets



# ENGLISH

## **Specifications:**

Accessory Type Armature Plate

For Use With Electro Magnets

Diameter 65 mm

Finish Bright Nickel Plated





# **Dimensions**



### Two-pole connector



# Hirschman connector

RS, Professionally Approved Products, gives you professional quality parts across all products categories. Our range has been testified by engineers as giving comparable quality to that of the leading brands without paying a premium price.