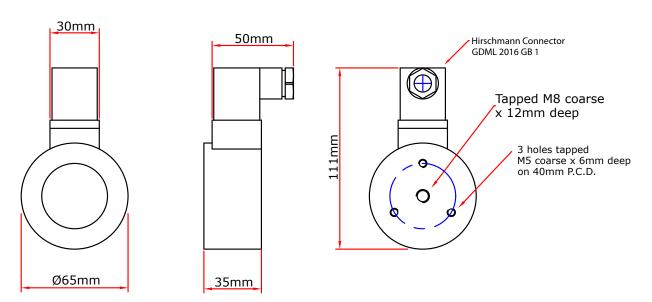

# **Dimensions**

# Hirschman connector

RS, Professionally Approved Products, gives you professional quality parts across all products categories. Our range has been testified by engineers as giving comparable quality to that of the leading brands without paying a premium price.