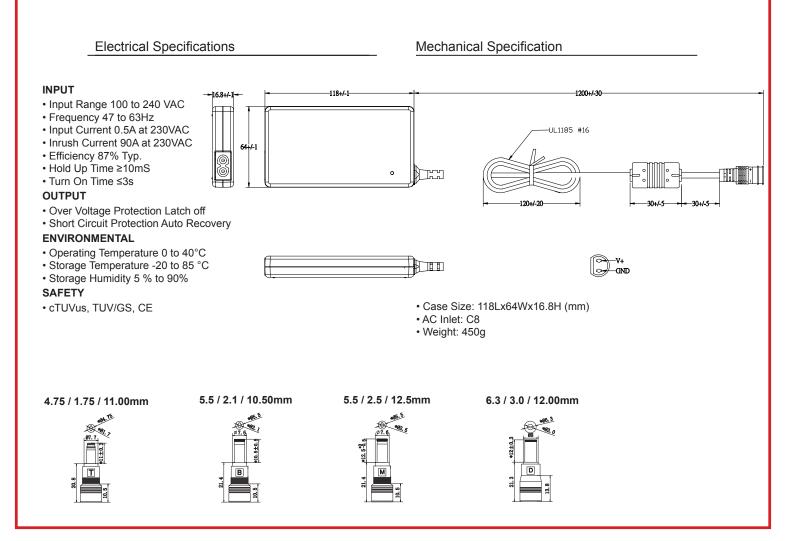

## AC/DC Single Output Desk top Type

90 Watts.

EA1096B(09)

Features

- ErP level V
- Energy saving ultra slim design
- · RoHS compliance
- IEC320 C8
- · Over voltage protection latching
- Overcurrent protection auto recovery
- MTBF: 30,000 hours

**Electrical Specifications** 

| RS STOCK<br>NO. | MODEL<br>OUTPUT | VOLTAGE (Vo) | MAX. LOAD<br>(Lo) | POWER<br>(Watts) | LOAD<br>REGULATION | LINE<br>REGULATION | RIPPLE & NOISE |
|-----------------|-----------------|--------------|-------------------|------------------|--------------------|--------------------|----------------|
| 731-6122        | EA1096B(09)     | 24V          | 3.75A             | 90W              | +/- 5%             | +/- 1%             | 1.3%           |

NOTE: 1: Ripple & noise is measured by using 20MHz bandwidth limited oscilloscope and terminated each output with a 0.1uf ceramic capacitor & parallel with 47uF aluminum capacitor at full load and nominal line. 2: Line regulation is defined by changing ±10% of input voltage from nominal line at rated load. 3: Max. Output Power (W) ≥Vo x lo