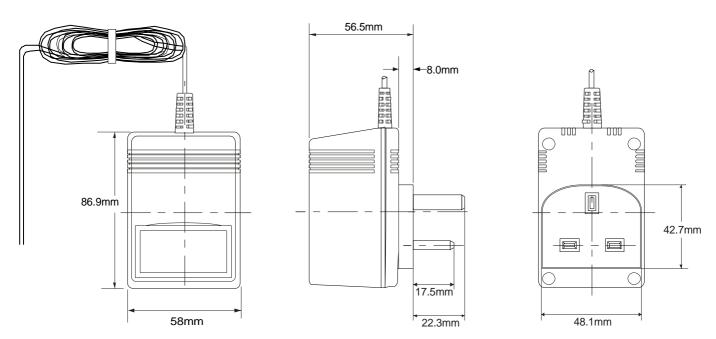

PSU housing colour: BLACK Cable length: 1800mm +/-150mm

Cable colour: BLACK

Tolerance on dimensions: +/- 0.5mm unless stated otherwise

| Part number      | Open circuit voltage (VAC) | Full load voltage<br>(VAC) | Current (mA) |
|------------------|----------------------------|----------------------------|--------------|
| AD4830-12-1600UK | 15.5                       | 12                         | 1600         |
| AD4830-18-1000UK | 22.7                       | 18                         | 1000         |
| AD4830-24-0800UK | 30.7                       | 24                         | 800          |