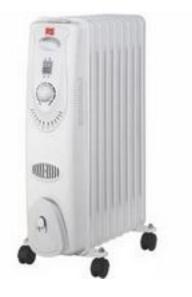

# RS Pro 2kW Oil Filled Radiator, Floor Mounted, Type C -**European Plug**

RS Stock No: 712-6086

#### **Product Details**

RS Pro 2 kW oil filled radiator has type C - European plug for connection and is floor mountable. This oil filled radiator features efficient floor standing wheels for easy rolling movement.

#### **Features and Benefits**

- Efficient floor standing wheels
- Variable thermostatic control
- Floor mountable