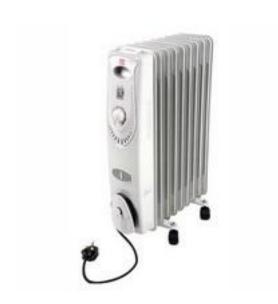

# RS Pro 2kW Oil Filled Radiator, Floor Mounted, Type G - British 3-pin

RS Stock No: 712-6070

#### **Product Details**

RS Pro 2 kW oil filled radiator has type G - British 3-pin plug for connection and is floor mountable. This oil filled radiator features efficient floor standing wheels for easy rolling movement.

#### **Features and Benefits**

- Efficient floor standing wheels
- Variable thermostatic control
- Floor mountable