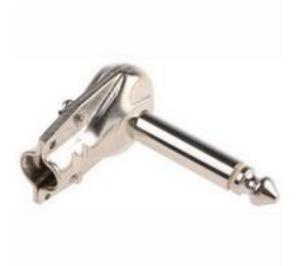

#### Datasheet

RS Pro 6.35mm Cable Mount Right Angle Mono Jack Plug RS Stock No: 548-9177

### **Product Details**

RS Pro right angle mono jack plug measuring 6.35 mm, features cable clamp and solder connections. This cable mount male plug with two poles, has solder termination.

### **Features and Benefits**

- It has a cable clamp and solder connections
- Right angle body orientation
- Solder termination method

Right Angle Male Cable Mount 2 6.35 mm Solder Mono Jack Plug

RS, Professionally Approved Products, gives you professional quality parts across all products categories. Our range has been testified by engineers as giving comparable quality to that of the leading brands without paying a premium price.