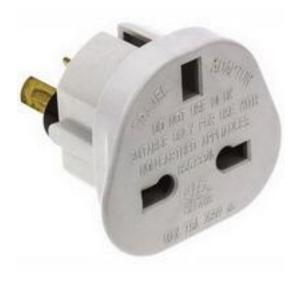

### **Product Details**

RS Pro international mains adapter in white colour, converts standard UK 13 A plug or 2-pin shaver plug to European and international sockets. This international adapter can be used with some earthed and non-earthed appliances, without any changes. The adapter is current rated for 7.5 A.

### **Features and Benefits**

- International mains adapter in white
- Converts standard UK 13 A plug or 2-pin shaver plug to European and international sockets
- Can be used with some earthed and non-earthed appliances, without any changes
- Current rated for 7.5 A

#### **Specifications:**

Connector Type Converter Type Country 1 Country 2 Country Current Rating Type 1 Connector Type 2 Connector Standards Met Voltage Rating Type G - British 3-Pin to European & International Socket Travel Adapter UK Australia; Europe; US Australia; UK to Europe; US 7.5 A Type G - British 3-pin Australia, Europe, US BS5733/A 250 V ac