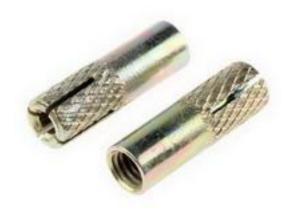

# RS Pro Steel Drop-In Anchor M6, fixing hole diameter 8mm, length 25mm

RS Stock No: **622-2127** 

#### **Product Details**

RS Pro stainless steel drop-in anchor with M6 threading size, is compatible with concrete with a compressive strength greater than 20 N/mm2. This anchor measures 25 mm long and is suitable for 8 mm fixing hole diameter.

#### **Features and Benefits**

- A deformation controlled anchor system
- Suitable for use in concrete
- Compressive strength greater than 20N/mm2
- 8 mm fixing hole diameter
- 25 mm long