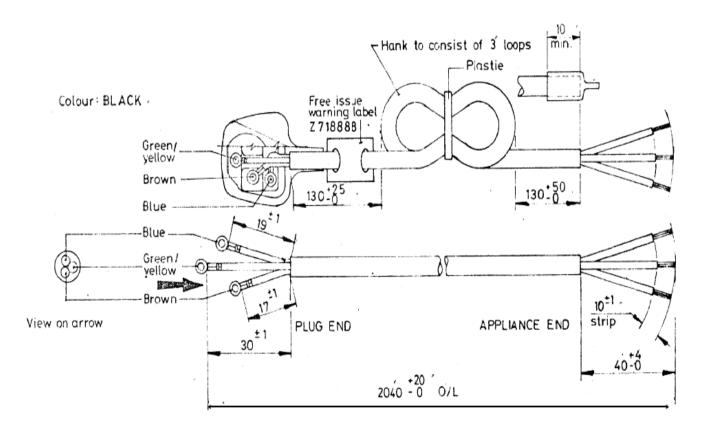

## Data sheet 2m White Power Cable Assembly BS 1363/A Plug 13 A to Unterminated, 250 V

RS Stock No. <u>489-352</u>

this UK BS1363/A fused 13A square sleeved pin plug moulds to a 2m integral lead and sealed free cable ends. The power cables are Fully tested and approved by ASTA, and full termination instructions supplied. Cables are 3-core PVC covered to BS6500 (1975).