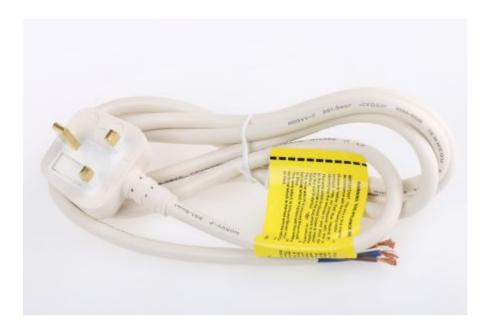

## Data sheet 2m White Power Cable Assembly BS 1363/A Plug 13 A to Unterminated, 250 V

RS Stock No. <u>489-352</u>

this UK BS1363/A fused 13A square sleeved pin plug moulds to a 2m integral lead and sealed free cable ends. The power cables are Fully tested and approved by ASTA, and full termination instructions supplied. Cables are 3-core PVC covered to BS6500 (1975).

This non-terminated UK mains lead is ideal for hard-wiring to an appropriate appliance or fitting to an appropriate connector. All models are highly reliable and excellent quality

RS, Professionally Approved Products, gives you professional quality parts across all products categories. Our range has been testified by engineers as giving comparable quality to that of the leading brands without paying a premium price.

## ENGLISH

| Unterminated |
|--------------|
| UK Plug      |
| 2m           |
| 13 A         |
| White        |
| 250 V        |
| Male         |
| Male         |
| BS 1363/A    |
| Cable End    |
|              |