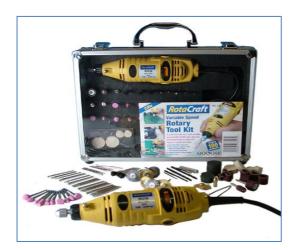

### **Description:**

A 230V Rotary Tool Kit

### **Specification:**

- · Rotary tool kit Mains powered
- Plugs included- Suitable for UK use
- 230V Variable Speed Rotary tool -8,000 & 25,000 rpm
- 2 Grip positions pen grip & palm grip
- 1.8m cable length
- 100 various accessories
- Instructions
- · Handy aluminium carry and storage case